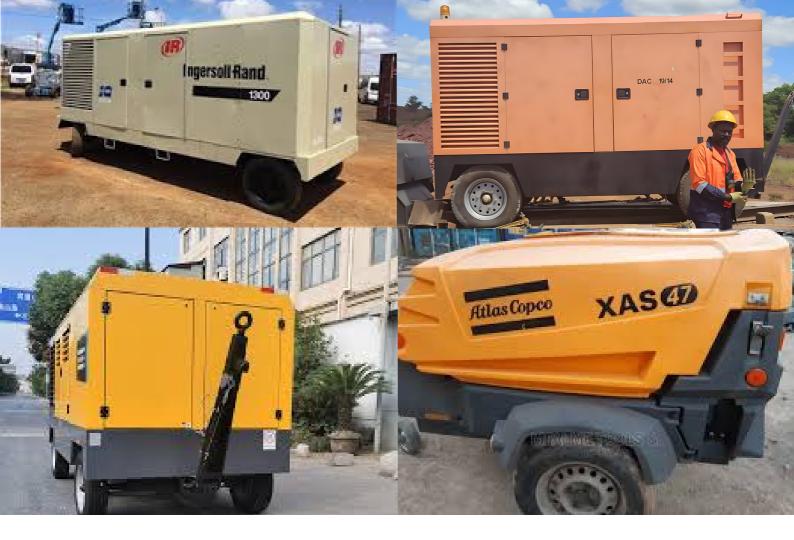

## **Specialist Equipment Hire**

The company operates a fleet of both 10-Bar and 14-Bar air compressors that perfectly complement our drilling rigs. These machines require towing on-site, and a detailed specification for our available compressors for hire can be provided upon request.