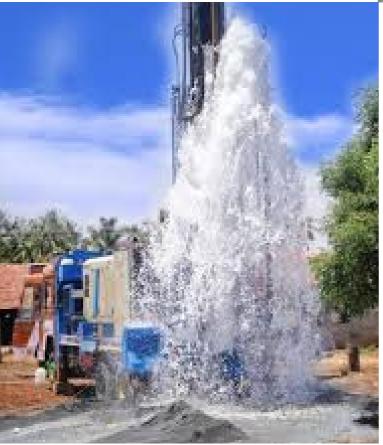

### **Borehole Drilling**

Drilling boreholes is mainly done to extract water. In Zimbabwe, boreholes have emerged as the most reliable source of sustainable water. Our borehole drilling rigs are mounted on trucks, enabling access to various locations across Zimbabwe. Capable of drilling up to 250 meters deep, the casing used depends on the ground formation.

Boreholes can be fitted with submersible pumps (electric or solar) or bush pumps (manual). Our borehole drilling services cover a wide range of clients in Zimbabwe, including individuals, farmers, private organizations, schools, and local government authorities.