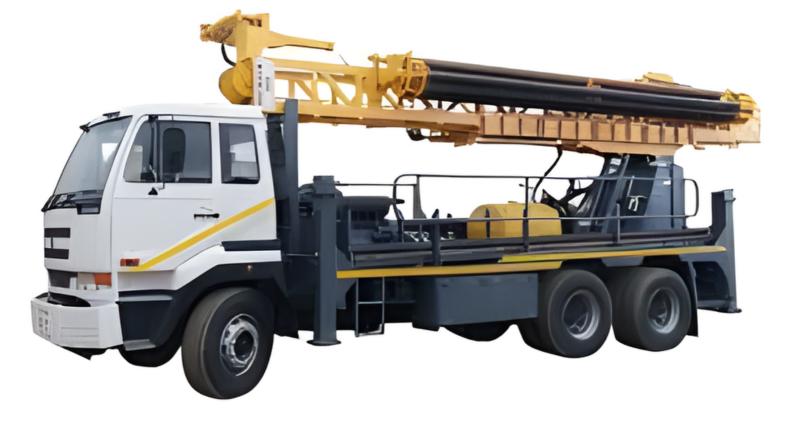

### **Borehole Drilling**

Drilling boreholes is mainly done to extract water. In Zimbabwe, boreholes have emerged as the most reliable source of sustainable water. Our borehole drilling rigs are mounted on trucks, enabling access to various locations across Zimbabwe. Capable of drilling up to 250 meters deep, the casing used depends on the ground formation.

Boreholes can be fitted with submersible pumps (electric or solar) or bush pumps (manual). Our borehole drilling services cover a wide range of clients in Zimbabwe, including individuals, farmers, private organizations, schools, and local government authorities.