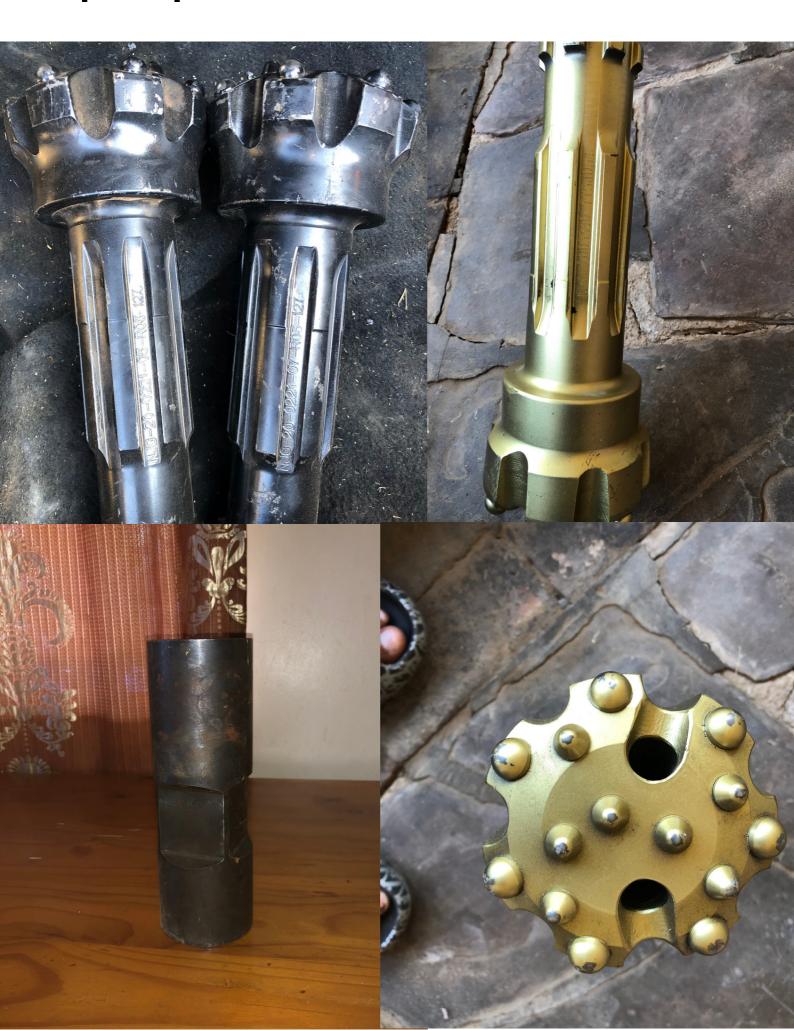

inable water. Our borehole drilling rigs are mounted on trucks, enabling access to various locations across Zimbabwe. Capable of drilling up to 250 meters deep, the casing used depends on the ground formation.

Boreholes can be fitted with submersible pumps (electric or solar) or bush pumps (manual). Our borehole drilling services cover a wide range of clients in Zimbabwe, including individuals, farmers, private organizations, schools, and local government authorities.



## **Specialist Equipment Hire**

The company operates a fleet of both 10-Bar and 14-Bar air compressors that perfectly complement our drilling rigs. These machines require towing on-site, and a detailed specification for our available compressors for hire can be provided upon request.

# **Spare parts and accessories**



#### Some of our clients include,















#### **Contact Us**

#### **Head Office**

116 Gilchrist Drive Marlborough Harare (0242) 312 019

#### **Admin**

0718 981 452 admin@superpitmachinery.com

#### **Operations**

0718 981 453 emakoni@superpitmachinery.com

#### Sales & Marketing

0777 892 009 sales@superpitmachinery.com