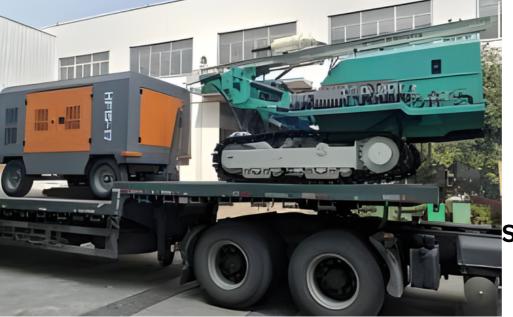

## **Specialist Equipment Hire**

The company operates a fleet of both 10-Bar and 14-Bar air compressors that perfectly complement our drilling rigs. These machines require towing on-site, and a detailed specification for our available compressors for hire can be provided upon request.