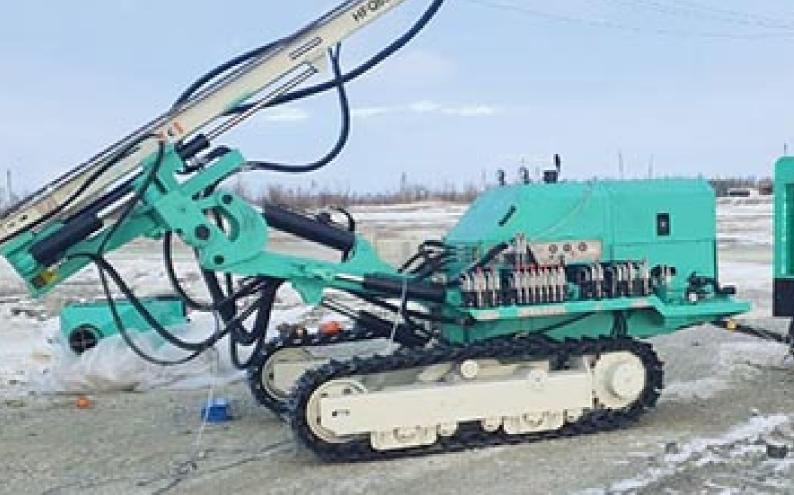

#### **Blast-hole Drilling Services**

Our blast-hole drilling services extend up to a depth of 64 meters, utilizing track-mounted or crawler drilling rigs. The drilling diameters range from 90mm to 165mm and are mainly conducted in open pit or surface mines.

## **Specialist Equipment Hire**

The company operates a fleet of both 10-Bar and 14-Bar air compressors that perfectly complement our drilling rigs. These machines require towing on-site, and a detailed specification for our available compressors for hire can be provided upon request.