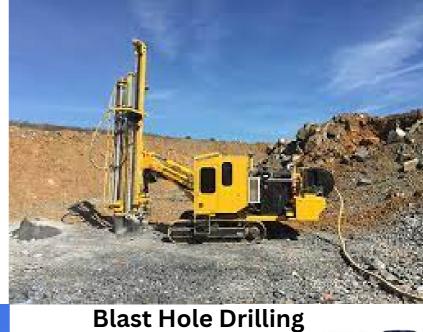

#### **Blast-hole Drilling Services**

Our blast-hole drilling services extend up to a depth of 64 meters, utilizing track-mounted or crawler drilling rigs. The drilling diameters range from 90mm to 165mm and are mainly conducted in open pit or surface mines.

We offer blast-hole drilling services for a variety of materials including:

- · Coal
- Aggregate quarry stones
- Dolomite
- · Gold
- · Chrome
- Limestone
- Lithium